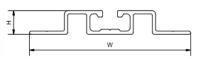

# **TECHNICAL DETAILS**

| Profile            | H2410                                       |
|--------------------|---------------------------------------------|
| W = width<br>(mm)  | 92                                          |
| H = Height<br>(mm) | 13.4                                        |
| Weight (kg/m)      | 0.804                                       |
| Lengths (m)        | 2.55 / 2.7 / 3.1 / 4.8 /<br>5.1 / 5.8 / 6.5 |