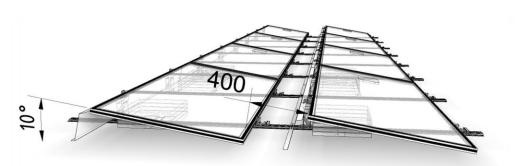

# Technical characteristics

- Series: H2300
- Type: Solfie
- Application: Flat roof
- Alignment: Landscape
- Inclination: 10°
- Foundation: Self ballasted

# Certification

- · Static calculations according wind tunnel test
- ISO 9001 / ISO 14001 / ISO 50001
- CE
- · Technical Manual
- Alumil 20 Year Guarantee

**Solfie** solution is a low-ballast mounting system for PV installations on flat roofs. The systems is designed to hold one panel in landscape orientation and with 10 degrees inclination. Its main goal is to offer the ability to installer not to damage the insulation of the roof by avoiding any kind of roof penetration. To achieve that we use special concrete blocks. Certified according to Eurocodes and with a 20 years warranty according to warranty conditions the system provides protection for your rooftop and offers an easy, fast and economical photovoltaic installation made by aluminum.