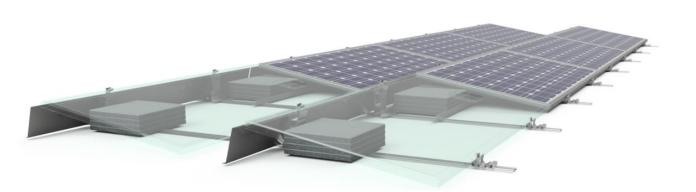

# Certification

- · Static calculations according wind tunnel test
- ISO 9001 / ISO 14001 / ISO 50001
- CE
- · Technical Manual
- Alumil 20 Year Guarantee

**Solfie** solution is a low-ballast mounting system for PV installations on flat roofs. The systems is designed to hold one panel in landscape orientation and with 10 degrees inclination. Its main goal is to offer the ability to installer not to damage the insulation of the roof by avoiding any kind of roof penetration. To achieve that we use special concrete blocks. Certified according to Eurocodes and with a 20 years warranty according to warranty conditions the system provides protection for your rooftop and offers an easy, fast and economical photovoltaic installation made by aluminum.

# Technical characteristics

- Series: H2300
- Type: Solfie
- Application: Flat roof
- Alignment: Landscape
- Inclination: 10°
- Foundation: Self ballasted