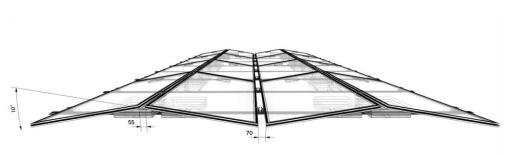

# Technical characteristics

- Series: H2300
- Type: Solfie
- Application: Flat roof
- Alignment: Landscape
- Inclination: 10°
- Foundation: Self ballasted

#### Certification

- · Static calculations according wind tunnel test
- ISO 9001 / ISO 14001 / ISO 50001
- CE
- · Technical Manual
- Alumil 20 Year Guarantee

Solfie solution is a low-ballast mounting system for PV installations on flat roofs. The systems is designed to hold one panel in landscape orientation and with 10 degrees inclination. Its main goal is to offer the ability to installer not to damage the insulation of the roof by avoiding any kind of roof penetration. To achieve that we use special concrete blocks. Certified according to Eurocodes and with a 20 years warranty according to warranty conditions the system provides protection for your rooftop and offers an easy, fast and economical photovoltaic installation made by aluminum.