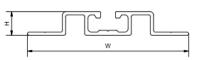

## **TECHNICAL DETAILS**

| Profile            | H2410                                       |
|--------------------|---------------------------------------------|
| W = width<br>(mm)  | 92                                          |
| H = Height<br>(mm) | 13.4                                        |
| Weight (kg/m)      | 0.804                                       |
| Lengths (m)        | 2.55 / 2.7 / 3.1 / 4.8 /<br>5.1 / 5.8 / 6.5 |