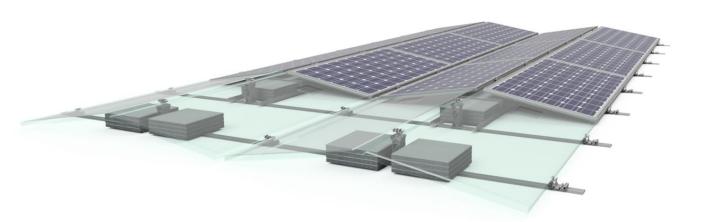

#### Certification

- · Static calculations according wind tunnel test
- ISO 9001 / ISO 14001 / ISO 50001
- CE
- · Technical Manual
- Alumil 20 Year Guarantee

Solfie solution is a low-ballast mounting system for PV installations on flat roofs. The systems is designed to hold one panel in landscape orientation and with 10 degrees inclination. Its main goal is to offer the ability to installer not to damage the insulation of the roof by avoiding any kind of roof penetration. To achieve that we use special concrete blocks. Certified according to Eurocodes and with a 20 years warranty according to warranty conditions the system provides protection for your rooftop and offers an easy, fast and economical photovoltaic installation made by aluminum.

Quick & easy installation