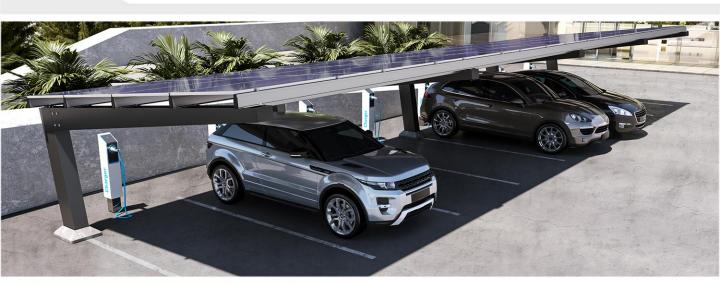

## **CARPORT- H2700 HELIOS**

# **H2700-CARPORT** Sturdy construction with high aesthetics.

- Utilization of outdoor parking spaces for the production of clean "green" energy.
- Special design that allows smooth and safe entry and exit of vehicles, with reduced risk of damage.
- ✓ Waterproof design.
- Effective protection of vehicles from sun or rain and high resistance to heavy snowfall.
- ✓ Ability to install LED lighting with concealed wiring.
- ✓ Expendable structure to cover large parking areas.
- ✓ Cable management solution.
- ✓ Quick installation.