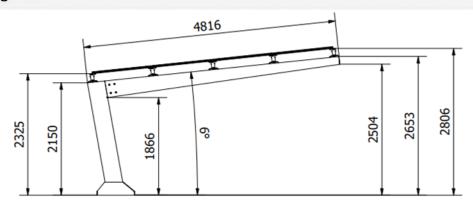

30mm 1140mm
- Electrostatic painting of steel
- Snow load: up to 150 kg/m²
  Wind speed: up to 33m/s

### Certification

- Static Analysis According Eurocodes 3,9 & CFD Analysis
- ISO 9001 / ISO 14001 / ISO 50001
- CE
- · Technical Manual

# **H2700-CARPORT** Sturdy construction with high aesthetics.

- Utilization of outdoor parking spaces for the production of clean "green" energy.
- Special design that allows smooth and safe entry and exit of vehicles, with reduced risk of damage.
- ✓ Waterproof design.
- Effective protection of vehicles from sun or rain and high resistance to heavy snowfall.
- ✓ Ability to install LED lighting with concealed wiring.
- ✓ Expendable structure to cover large parking areas.
- ✓ Cable management solution.
- ✓ Quick installation.

### **TECHNICAL DETAILS**