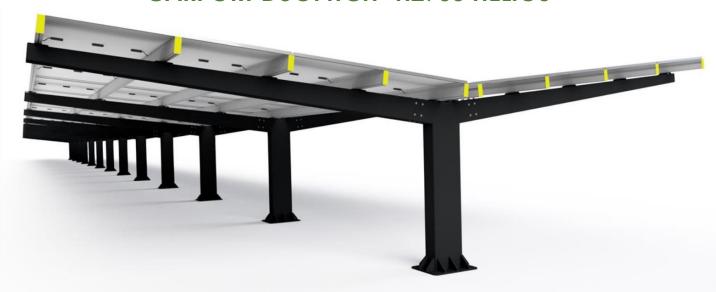

# **CARPORT DUOPITCH- H2700 HELIOS**

#### Technical characteristics

- Series: H2700
- Type: CARPORT
- Application: Outdoor parking areas
- Standard alignment: 4 Panels Landscape
- Standard Inclination: 6°
- Foundation: Reinforced concrete
- Appropriate panel width 1130mm 1140mm
- Electrostatic painting of steel
- Snow load: up to120 kg/m²

## **H2700-CARPORT** Sturdy construction with high aesthetics

- Utilization of outdoor parking spaces for the production of clean "green" energy.
- Special design that allows smooth and safe entry and exit of vehicles, with reduced risk of damage.
- ✓ Waterproof design.
- Effective protection of vehicles from sun or rain and high resistance to heavy snowfall.
- ✓ Ability to install LED lighting with concealed wiring.
- ✓ Expendable structure to cover large parking areas.
- ✓ Cable management solution.
- Quick installation.