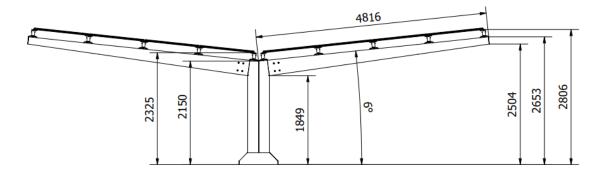

- Snow load: up to120 kg/m²

  Wind to an all year to 22 are /a.
- Wind speed: up to 33 m/s

## Certification

- Static Analysis According Eurocodes 3,9 & CFD Analysis
- ISO 9001 / ISO 14001 / ISO 50001
- TUV CERTIFICATE
- Technical Manual

## **H2700-CARPORT** Sturdy construction with high aesthetics

- Utilization of outdoor parking spaces for the production of clean "green" energy.
- Special design that allows smooth and safe entry and exit of vehicles, with reduced risk of damage.
- ✓ Waterproof design.
- Effective protection of vehicles from sun or rain and high resistance to heavy snowfall.
- ✓ Ability to install LED lighting with concealed wiring.
- ✓ Expendable structure to cover large parking areas.
- ✓ Cable management solution.
- Quick installation.

### **TECHNICAL DETAILS**