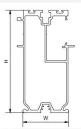

|      | l <del>a</del> | 4816 |      |      |      |
|------|----------------|------|------|------|------|
| 2325 | 2150           | 60   | 2504 | 2653 | 2806 |

| Profile         | H2704               |  |  |
|-----------------|---------------------|--|--|
| W = width (mm)  | 62,6                |  |  |
| H = Height (mm) | 141                 |  |  |
| Weight (kg/m)   | 3,84                |  |  |
| Lengths (m)     | Engineered to order |  |  |