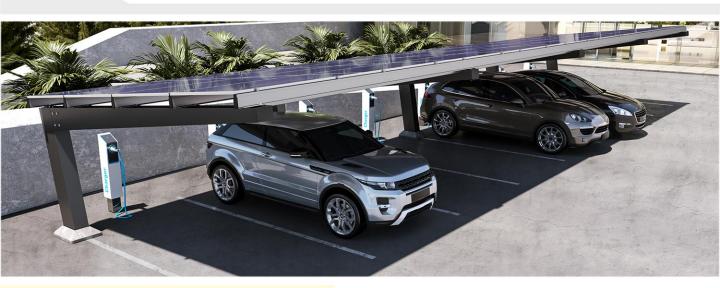

# **CARPORT MONOPITCH- H2700 HELIOS**

#### Materials

- Anodized Aluminum Alloy 6005
- Inox A2 Screws
- Steel column & beam of 6mm thickness

### Technical characteristics

- Series: H2700
- Type: CARPORT
- Application: Outdoor parking areas
- Standard alignment: 4 Panels Landscape
- Standard Inclination: 6°
- Foundation: Reinforced concrete
- Appropriate panel width 1130mm 1140mm
- Electrostatic painting of steel
- Snow load: up to 150 kg/m²
- Wind speed: up to 33 m/s

### Certification

- Static Analysis According Eurocodes 3,9 & CFD Analysis
- ISO 9001 / ISO 14001 / ISO 50001
- TUV CERTIFICATE
- Technical Manual

**TECHNICAL DETAILS** 

## **H2700-CARPORT** Sturdy construction with high aesthetics

- Utilization of outdoor parking spaces for the production of clean "green" energy.
- Special design that allows smooth and safe entry and exit of vehicles, with reduced risk of damage.
- ✓ Waterproof design.
- Effective protection of vehicles from sun or rain and high resistance to heavy snowfall.
- ✓ Ability to install LED lighting with concealed wiring.
- ✓ Expendable structure to cover large parking areas.
- ✓ Cable management solution.
- ✓ Quick installation.