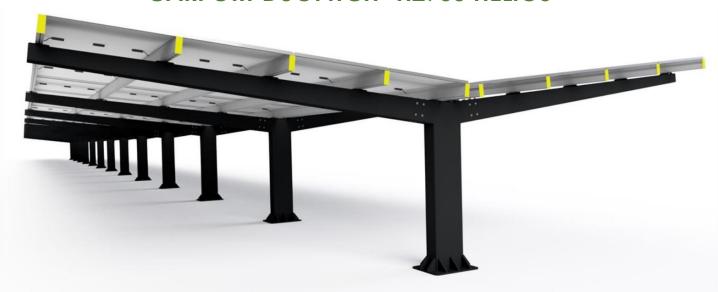

# **CARPORT DUOPITCH- H2700 HELIOS**

### **Materials**

- Anodized Aluminum Alloy 6005
- Inox A2 Screws
- Steel column & beam of 6mm thickness

# Technical characteristics

- Series: H2700
- Type: CARPORT
- Application: Outdoor parking areas
- Standard alignment: 4 Panels Landscape
- Standard Inclination: 6°
- Foundation: Reinforced concrete
- Appropriate panel width 1130mm 1140mm
- Electrostatic painting of steel
- Snow load: up to 120 kg/m²
- Wind speed: up to 33 m/s

#### **H2700-CARPORT** Sturdy construction with high aesthetics

- $\checkmark$  Utilization of outdoor parking spaces for the production of clean "green" energy.
- Special design that allows smooth and safe entry and exit of vehicles, with reduced risk of damage.
- Waterproof design.
- Effective protection of vehicles from sun or rain and high resistance to heavy snowfall.
- Ability to install LED lighting with concealed wiring.
- Expendable structure to cover large parking areas.
- Cable management solution.
- Quick installation.