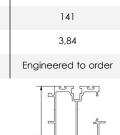

#### **TECHNICAL DETAILS Profile** H2704 W = width (mm) 62,6 H = Height (mm) 141 4816 Weight (kg/m) 3.84 Lengths (m) Engineered to order 2653 2150 တွ 1849