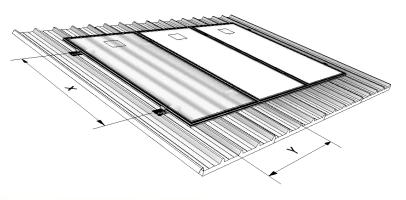

### Technical characteristics

- Series: H2400
- Type: AS410P
- Application: Industrial Roof
- Alignment: Portrait
- Inclination: Tangent to the industrial roof
  Foundation: Self drilling rivets or self drilling screws

- Quick installation
- Light weight mounting system
- Adaption to various types of industrial roofs