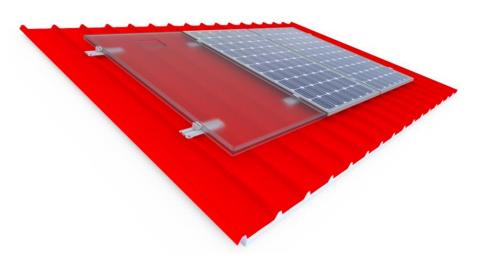

### Technical characteristics

- Series: H2400
- Type: AS410P
- Application: Industrial Roof
- Alignment: Portrait
- Inclination: Tangent to the industrial roof
  Foundation: Self drilling rivets or self drilling screws

## Certification

- Static Analysis According Eurocodes 1,3,9
- ISO 9001 / ISO 14001 / ISO 50001
- Technical Manual
- Alumil 20 Year Guarantee

Alumil, recognizing its installers' need for quick and safe structures, improved the PV mounting system on industrial roofs considerably, by offering an innovative solution bearing numerous advantages.

- Quick installation
- Light weight mounting system
- Adaption to various types of industrial roofs