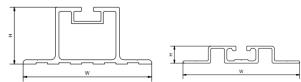

### **TECHNICAL DETAILS**

| Profile         | H2301 | H2410 |
|-----------------|-------|-------|
| W = width (mm)  | 90    | 92    |
| H = Height (mm) | 40    | 13,4  |
| Weight (kg/m)   | 1,533 | 0,804 |
| Lengths (mm)    | 300   | 300   |