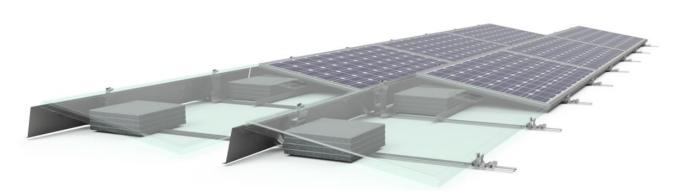

#### Certification

- Static Analysis According Eurocodes 1,3,9
- ISO 9001 / ISO 14001 / ISO 50001
- CE
- · Technical Manual
- Alumil 20 Year Guarantee

**Solfie** solution is a low-ballast mounting system for PV installations on flat roofs. The systems is designed to hold one panel in landscape orientation and with 10 degrees inclination. Its main goal is to offer the ability to installer not to damage the insulation of the roof by avoiding any kind of roof penetration. To achieve that we use special concrete blocks. Certified according to Eurocodes and with a 20 years warranty according to warranty conditions the system provides protection for your rooftop and offers an easy, fast and economical photovoltaic installation made by aluminum.

Quick & easy installation