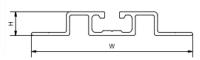

## **TECHNICAL DETAILS**

| Profile            | H2410                                       |
|--------------------|---------------------------------------------|
| W = width<br>(mm)  | 92                                          |
| H = Height<br>(mm) | 13.4                                        |
| Weight (kg/m)      | 0.804                                       |
| Lengths (m)        | 2.55 / 2.7 / 3.1 / 4.8 /<br>5.1 / 5.8 / 6.5 |