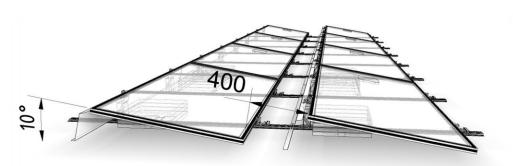

# Technical characteristics

- Series: H2300
- Type: Solfie
- Application: Flat roof
- Alignment: Landscape
- Inclination: 10°
- Foundation: Self ballasted

#### Certification

- Static Analysis According Eurocodes 1,3,9
- ISO 9001 / ISO 14001 / ISO 50001
- CE
- · Technical Manual
- Alumil 20 Year Guarantee

**Solfie** solution is a low-ballast mounting system for PV installations on flat roofs. The systems is designed to hold one panel in landscape orientation and with 10 degrees inclination. Its main goal is to offer the ability to installer not to damage the insulation of the roof by avoiding any kind of roof penetration. To achieve that we use special concrete blocks. Certified according to Eurocodes and with a 20 years warranty according to warranty conditions the system provides protection for your rooftop and offers an easy, fast and economical photovoltaic installation made by aluminum.